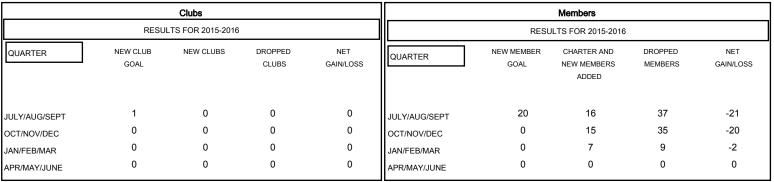

## GOALS AND ACTUAL NEW CLUBS CUMULATIVE

| DROPPED CLUBS: 0         |        | 19 CLUBS OF 35 ADDED 1 OR MORE<br>NEW MEMBERS | GENDER DISTRIBUTION  MALE 702 (72.22%)  FEMALE 270 (27.78%) |              |     |
|--------------------------|--------|-----------------------------------------------|-------------------------------------------------------------|--------------|-----|
| DROPPED MEMBERS          |        |                                               | FEMALE                                                      | 210 (21.10%) |     |
| DECEASED  CLUB CANCELLED | 5<br>0 | CLICK HERE FOR HEALTH. ASSESSMENT DATA        | FAMILY UNIT MEMBERS                                         |              | 165 |
| OTHER                    | 76     | PROCESSIVE N. DATA                            | HEAD OF HOUSEHOLD                                           |              | 80  |
| TOTAL                    | 81     |                                               | NON-HEAD OF HOUSEHOLD                                       |              | 85  |