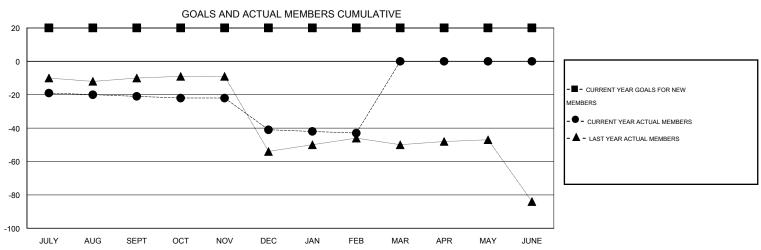

## GOALS AND ACTUAL NEW CLUBS CUMULATIVE

| DROPPED CLUBS: 0         |        | 19 CLUBS OF 35 ADDED 1 OR MORE<br>NEW MEMBERS | GENDER DISTRIBUTION  MALE 702 (72.22%)  FEMALE 270 (27.78%) |              |     |
|--------------------------|--------|-----------------------------------------------|-------------------------------------------------------------|--------------|-----|
| DROPPED MEMBERS          |        |                                               | FEMALE                                                      | 210 (21.10%) |     |
| DECEASED  CLUB CANCELLED | 5<br>0 | CLICK HERE FOR HEALTH. ASSESSMENT DATA        | FAMILY UNIT MEMBERS                                         |              | 165 |
| OTHER                    | 76     | PROCESSIVE N. DATA                            | HEAD OF HOUSEHOLD                                           |              | 80  |
| TOTAL                    | 81     |                                               | NON-HEAD OF HOUSEHOLD                                       |              | 85  |